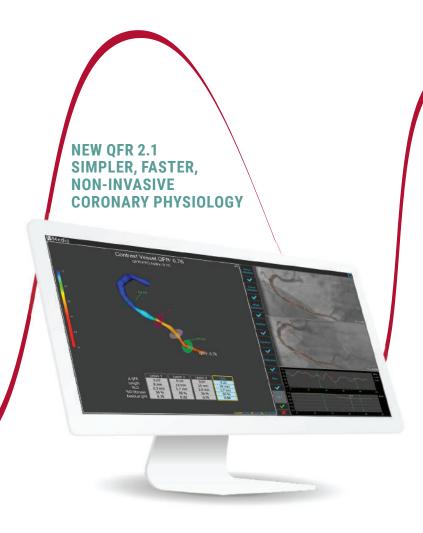

## WHAT IS NEW IN QFR® 2.1?

- Optimal ED frame detection powered by AI
- · Improved contour detection
- · Enhanced Automatic Frame Counting for flow velocity
- · Structured clinical report