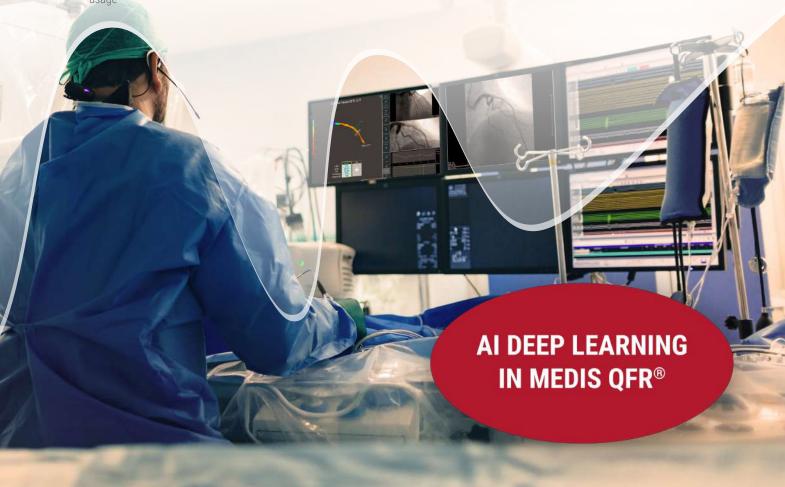

# QFR<sup>®</sup> 2.1

# Proven image-based coronary physiology for better clinical decisions

## WHAT IS NEW IN QFR® 2.1?

- Optimal ED frame detection powered by AI
- · Improved contour detection
- · Enhanced Automatic Frame Counting for flow velocity
- · Structured clinical report