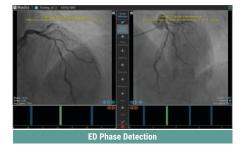

# **ED PHASE DETECTION POWER BY AI**

• The optimal ED frame is selected from the multiple Al-powered ED frames, based on best contrast filling